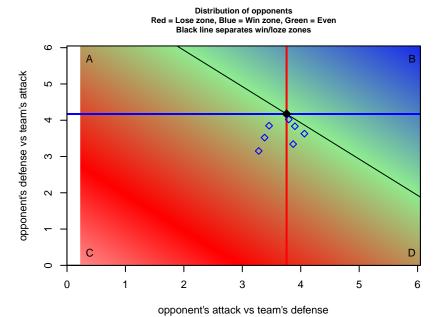

Mountain United B00

Dots are actual minus expected GF (blue circles) and GA (red triangles).

Blue line is smoothed change in attack strength. Red is smoothed change in defense strength.

olot. A=Neither has attack advantage, B=Opponent has both attack and defense advantage, C=Opponent has both attack and defense disadvantage, D=Both have