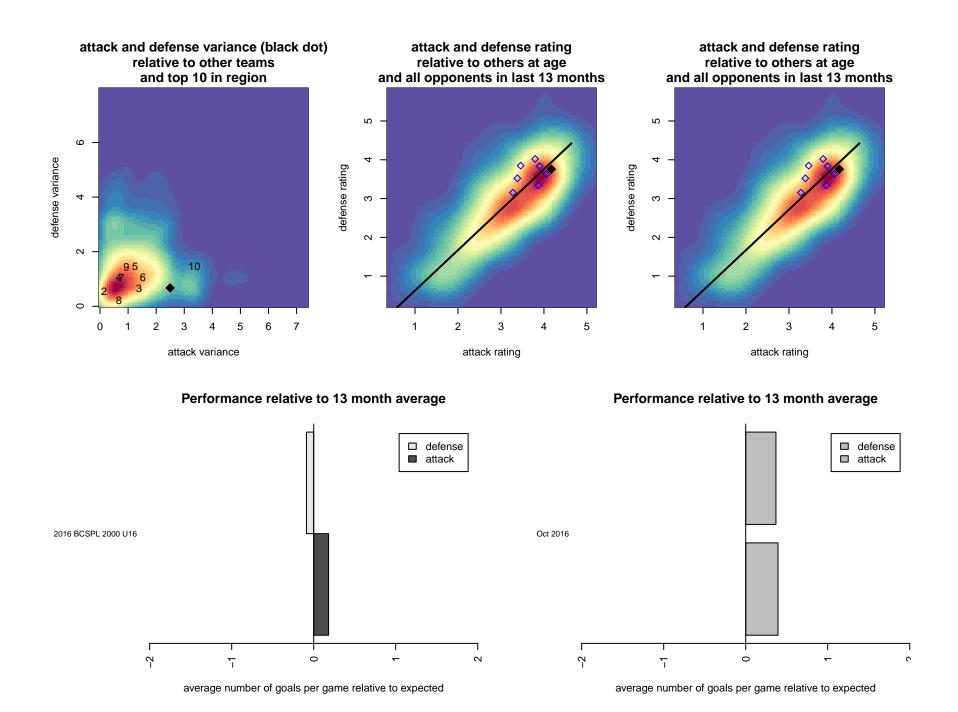

## **Mountain United B00**

, BC B00 total strength=1944 attack=64.85 defense=42.85 fall league = BCSPL 2000 U16 alt names used: Mountain United FC Venues played: 2016 BCSPL 2000 U16 2016 Whitecaps Invitational U17–18