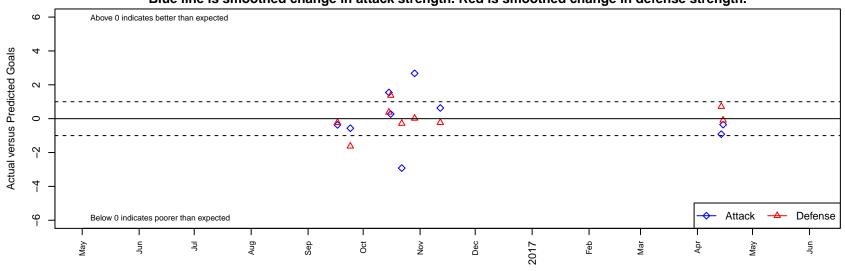

Mountain United B00

Dots are actual minus expected GF (blue circles) and GA (red triangles).

Blue line is smoothed change in attack strength. Red is smoothed change in defense strength.

olot. A=Neither has attack advantage, B=Opponent has both attack and defense advantage, C=Opponent has both attack and defense disadvantage, D=Both have